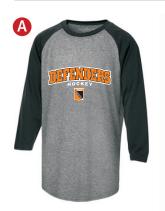

## 2019-2020 - CLOTHING PROGRAM PROVIDED BY SHAGZ SPORTSWEAR

3/4 SLEEVE TEE
ADULT \$25.00 YOUTH \$25.00

SUBLIMATED HOODIE
ADULT \$60.00 YOUTH \$60.00

TWO TONE HOODIE
ADULT \$45.00 YOUTH \$45.00

DYNAMIC 1/4 ZIP FLEECE MEN \$45.00 LADIES \$45.00