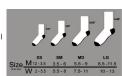

SUMMER SKATE
ADULT \$30.00 YOUTH \$30.00

| SIZE | MENS    | WOMENS  | FOOT LGTH |  |
|------|---------|---------|-----------|--|
| XS   | 3-4     | 4.5-5.5 | 8.5"      |  |
| S    | 4.5-5.5 | 6-7     | 9″        |  |
| M    | 6-7.5   | 7.5-8.5 | 9.75"     |  |
| L    | 8-9.5   | 9-10.5  | 10.25"    |  |
| XL   | 10-12.5 | 11-13.5 | 11.5"     |  |
| XXL  | 13-14.5 | 14-15.5 | 12"       |  |