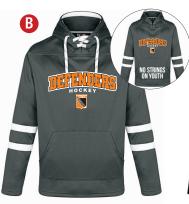

## 2019-2020 - CLOTHING PROGRAM PROVIDED BY SHAGZ SPORTSWEAR

3/4 SLEEVE TEE
ADULT \$25.00 YOUTH \$25.00

SUBLIMATED HOODIE
ADULT \$60.00 YOUTH \$60.00

TWO TONE HOODIE
ADULT \$45.00 YOUTH \$45.00

DYNAMIC 1/4 ZIP FLEECE MEN \$45.00 LADIES \$45.00