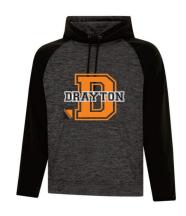

## 2021-2022 - CLOTHING PROGRAM PROGRAM PROVIDED BY SHAGZ SPORTSWEAR

NATE

| ME                      |                   |                           | LEVEL                                     |                        |
|-------------------------|-------------------|---------------------------|-------------------------------------------|------------------------|
| ONE                     |                   | EMAIL                     |                                           |                        |
| TO COVID - OPTIONS ARE  | REDUCED AND THERE | MAY BE NO SAMPLE/SIZING D | AYS, SO PLEASE BE SURE OF SIZING WHEN ORI | DERING AS SALES ARE F  |
| Y DESCRIPTION           |                   | COLOUR CIRCLE IF CHOICE   | SIZE CIRCLE CHOICE                        | PRICE TOTAL            |
| A 3/4 SLEEVE TEE        | (ADULT)           | GREY/BLACK SLEEVE         | XS S M L XL XXL XXXL XXXX                 | KL \$30.00             |
| A 3/4 SLEEVE TEE        | (ҮОИТН)           | GREY/BLACK SLEEVE         | S M L XL                                  | \$30.00                |
| B TWO TONE HOO          | DIE (ADULT)       | GREY/BLACK SLEEVE         | XS S M L XL XXL XXXL                      | \$50.00                |
| B TWO TONE HOO          | DIE (YOUTH)       | GREY/BLACK SLEEVE         | S M L XL                                  | \$50.00                |
| C CCM PARKA JAC         | KET (ADULT)       | BLACK                     | S M L XL XXL XXXL                         | \$140.00               |
| C CCM PARKA JAC         | KET (YOUTH)       | BLACK                     | XXS XS S M L XL                           | \$135.00               |
| D CCM MIDWEIGI          | IT JACKET (ADULT) | BLACK                     | S M L XL XXL XXXL                         | \$100.00               |
| D CCM MIDWEIGI          | IT JACKET (YOUTH) | BLACK                     | XXS XS S M L XL                           | \$95.00                |
| E WARM UP PANT          | S (ADULT)         | BLACK                     | S M L XL XXL                              | \$50.00                |
| E WARM UP PANT          | S (YOUTH)         | BLACK                     | 4/5 6/8 10/12                             | \$48.00                |
| F POM POM TOQU          | E                 | BLACK/WHITE               | YOUTH OR ADULT                            | \$30.00                |
| G ADJUSTABLE CA         | •                 | BLACK/GREY                | YOUTH OR ADULT                            | \$22.00                |
| H SUMMER SKATI          |                   | MULTI                     | S M L XL                                  | \$20.00                |
|                         |                   |                           |                                           |                        |
| PRODUCT TO BE CUSTOMIZE | D \$5 PER PRODUCT | NAME FOR CUSTOMIZATION    | *PLEASE PRINT CLEARLY SUB-TO              | ITAL                   |
| PRODUCT TO BE GOSTOWIZE |                   |                           |                                           | (\$5 x number of items |
|                         |                   |                           | CUSTOM C                                  |                        |
|                         |                   |                           | ODD                                       | ED TOTAL               |
|                         |                   |                           | עחט                                       | ER TOTAL               |
|                         |                   |                           | ORDER DEADI                               | LINE - NOVEMBER 7, 20  |
| VISA 🗆 MC 🗆             | E-TRANSFER        |                           |                                           |                        |
|                         |                   |                           | XP SECURITY: POST                         | TAL CODE               |