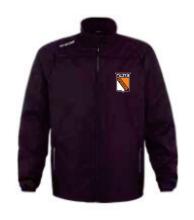

## 2021-2022 - CLOTHING PROGRAM PROGRAM PROVIDED BY SHAGZ SPORTSWEAR

NATE

| ME                      |                   |                           | LEVEL                                     |                        |
|-------------------------|-------------------|---------------------------|-------------------------------------------|------------------------|
| ONE                     |                   | EMAIL                     |                                           |                        |
| TO COVID - OPTIONS ARE  | REDUCED AND THERE | MAY BE NO SAMPLE/SIZING D | AYS, SO PLEASE BE SURE OF SIZING WHEN ORI | DERING AS SALES ARE F  |
| Y DESCRIPTION           |                   | COLOUR CIRCLE IF CHOICE   | SIZE CIRCLE CHOICE                        | PRICE TOTAL            |
| A 3/4 SLEEVE TEE        | (ADULT)           | GREY/BLACK SLEEVE         | XS S M L XL XXL XXXL XXXX                 | KL \$30.00             |
| A 3/4 SLEEVE TEE        | (ҮОИТН)           | GREY/BLACK SLEEVE         | S M L XL                                  | \$30.00                |
| B TWO TONE HOO          | DIE (ADULT)       | GREY/BLACK SLEEVE         | XS S M L XL XXL XXXL                      | \$50.00                |
| B TWO TONE HOO          | DIE (YOUTH)       | GREY/BLACK SLEEVE         | S M L XL                                  | \$50.00                |
| C CCM PARKA JAC         | KET (ADULT)       | BLACK                     | S M L XL XXL XXXL                         | \$140.00               |
| C CCM PARKA JAC         | KET (YOUTH)       | BLACK                     | XXS XS S M L XL                           | \$135.00               |
| D CCM MIDWEIGI          | IT JACKET (ADULT) | BLACK                     | S M L XL XXL XXXL                         | \$100.00               |
| D CCM MIDWEIGI          | IT JACKET (YOUTH) | BLACK                     | XXS XS S M L XL                           | \$95.00                |
| E WARM UP PANT          | S (ADULT)         | BLACK                     | S M L XL XXL                              | \$50.00                |
| E WARM UP PANT          | S (YOUTH)         | BLACK                     | 4/5 6/8 10/12                             | \$48.00                |
| F POM POM TOQU          | E                 | BLACK/WHITE               | YOUTH OR ADULT                            | \$30.00                |
| G ADJUSTABLE CA         | •                 | BLACK/GREY                | YOUTH OR ADULT                            | \$22.00                |
| H SUMMER SKATI          |                   | MULTI                     | S M L XL                                  | \$20.00                |
|                         |                   |                           |                                           |                        |
| PRODUCT TO BE CUSTOMIZE | D \$5 PER PRODUCT | NAME FOR CUSTOMIZATION    | *PLEASE PRINT CLEARLY SUB-TO              | ITAL                   |
| PRODUCT TO BE GOSTOWIZE |                   |                           |                                           | (\$5 x number of items |
|                         |                   |                           | CUSTOM C                                  |                        |
|                         |                   |                           | ODD                                       | ED TOTAL               |
|                         |                   |                           | עחט                                       | ER TOTAL               |
|                         |                   |                           | ORDER DEADI                               | LINE - NOVEMBER 7, 20  |
| VISA 🗆 MC 🗆             | E-TRANSFER        |                           |                                           |                        |
|                         |                   |                           | XP SECURITY: POST                         | TAL CODE               |