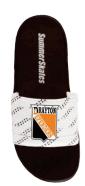

SUMMER SKATE - CLEAROUT \*LIMITED QUANTITIES ADULT \$20.00 YOUTH \$20.00

| SIZE | MENS    | WOMENS  | FOOT LGTH |
|------|---------|---------|-----------|
| S    | 4.5-5.5 | 6-7     | 9"        |
| М    | 6-7.5   | 7.5-8.5 | 9.75"     |
| L    | 8-9.5   | 9-10.5  | 10.25"    |
| XL   | 10-12.5 | 11-13.5 | 11.5"     |

## 2021-2022 - CLOTHING PROGRAM PROGRAM PROVIDED BY SHAGZ SPORTSWEAR

NATE

| ME                      |                   |                           | LEVEL                                     |                        |
|-------------------------|-------------------|---------------------------|-------------------------------------------|------------------------|
| ONE                     |                   | EMAIL                     |                                           |                        |
| TO COVID - OPTIONS ARE  | REDUCED AND THERE | MAY BE NO SAMPLE/SIZING D | AYS, SO PLEASE BE SURE OF SIZING WHEN ORI | DERING AS SALES ARE F  |
| Y DESCRIPTION           |                   | COLOUR CIRCLE IF CHOICE   | SIZE CIRCLE CHOICE                        | PRICE TOTAL            |
| A 3/4 SLEEVE TEE        | (ADULT)           | GREY/BLACK SLEEVE         | XS S M L XL XXL XXXL XXXX                 | KL \$30.00             |
| A 3/4 SLEEVE TEE        | (ҮОИТН)           | GREY/BLACK SLEEVE         | S M L XL                                  | \$30.00                |
| B TWO TONE HOO          | DIE (ADULT)       | GREY/BLACK SLEEVE         | XS S M L XL XXL XXXL                      | \$50.00                |
| B TWO TONE HOO          | DIE (YOUTH)       | GREY/BLACK SLEEVE         | S M L XL                                  | \$50.00                |
| C CCM PARKA JAC         | KET (ADULT)       | BLACK                     | S M L XL XXL XXXL                         | \$140.00               |
| C CCM PARKA JAC         | KET (YOUTH)       | BLACK                     | XXS XS S M L XL                           | \$135.00               |
| D CCM MIDWEIGI          | IT JACKET (ADULT) | BLACK                     | S M L XL XXL XXXL                         | \$100.00               |
| D CCM MIDWEIGI          | IT JACKET (YOUTH) | BLACK                     | XXS XS S M L XL                           | \$95.00                |
| E WARM UP PANT          | S (ADULT)         | BLACK                     | S M L XL XXL                              | \$50.00                |
| E WARM UP PANT          | S (YOUTH)         | BLACK                     | 4/5 6/8 10/12                             | \$48.00                |
| F POM POM TOQU          | E                 | BLACK/WHITE               | YOUTH OR ADULT                            | \$30.00                |
| G ADJUSTABLE CA         | •                 | BLACK/GREY                | YOUTH OR ADULT                            | \$22.00                |
| H SUMMER SKATI          |                   | MULTI                     | S M L XL                                  | \$20.00                |
|                         |                   |                           |                                           |                        |
| PRODUCT TO BE CUSTOMIZE | D \$5 PER PRODUCT | NAME FOR CUSTOMIZATION    | *PLEASE PRINT CLEARLY SUB-TO              | ITAL                   |
| PRODUCT TO BE GOSTOWIZE |                   |                           |                                           | (\$5 x number of items |
|                         |                   |                           | CUSTOM C                                  |                        |
|                         |                   |                           | ODD                                       | ED TOTAL               |
|                         |                   |                           | עחט                                       | ER TOTAL               |
|                         |                   |                           | ORDER DEADI                               | LINE - NOVEMBER 7, 20  |
| VISA 🗆 MC 🗆             | E-TRANSFER        |                           |                                           |                        |
|                         |                   |                           | XP SECURITY: POST                         | TAL CODE               |