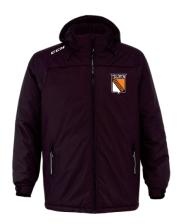

## 2021-2022 - CLOTHING PROGRAM PROGRAM PROVIDED BY SHAGZ SPORTSWEAR

CCM PARKA JACKET
ADULT \$140.00 YOUTH \$135.00

WARM UP PANTS
ADULT \$50.00 YOUTH \$48.00

POM POM TOQUE YOUTH \$30.00 ADULT \$30.00

ADJUSTABLE CAP
ADULT \$22.00
YOUTH \$22.00

## 2021-2022 - CLOTHING PROGRAM PROGRAM PROVIDED BY SHAGZ SPORTSWEAR

NATE

| ME                      |                   |                           | LEVEL                                     |                        |
|-------------------------|-------------------|---------------------------|-------------------------------------------|------------------------|
| ONE                     |                   | EMAIL                     |                                           |                        |
| TO COVID - OPTIONS ARE  | REDUCED AND THERE | MAY BE NO SAMPLE/SIZING D | AYS, SO PLEASE BE SURE OF SIZING WHEN ORI | DERING AS SALES ARE F  |
| Y DESCRIPTION           |                   | COLOUR CIRCLE IF CHOICE   | SIZE CIRCLE CHOICE                        | PRICE TOTAL            |
| A 3/4 SLEEVE TEE        | (ADULT)           | GREY/BLACK SLEEVE         | XS S M L XL XXL XXXL XXXX                 | KL \$30.00             |
| A 3/4 SLEEVE TEE        | (ҮОИТН)           | GREY/BLACK SLEEVE         | S M L XL                                  | \$30.00                |
| B TWO TONE HOO          | DIE (ADULT)       | GREY/BLACK SLEEVE         | XS S M L XL XXL XXXL                      | \$50.00                |
| B TWO TONE HOO          | DIE (YOUTH)       | GREY/BLACK SLEEVE         | S M L XL                                  | \$50.00                |
| C CCM PARKA JAC         | KET (ADULT)       | BLACK                     | S M L XL XXL XXXL                         | \$140.00               |
| C CCM PARKA JAC         | KET (YOUTH)       | BLACK                     | XXS XS S M L XL                           | \$135.00               |
| D CCM MIDWEIGI          | IT JACKET (ADULT) | BLACK                     | S M L XL XXL XXXL                         | \$100.00               |
| D CCM MIDWEIGI          | IT JACKET (YOUTH) | BLACK                     | XXS XS S M L XL                           | \$95.00                |
| E WARM UP PANT          | S (ADULT)         | BLACK                     | S M L XL XXL                              | \$50.00                |
| E WARM UP PANT          | S (YOUTH)         | BLACK                     | 4/5 6/8 10/12                             | \$48.00                |
| F POM POM TOQU          | E                 | BLACK/WHITE               | YOUTH OR ADULT                            | \$30.00                |
| G ADJUSTABLE CA         | •                 | BLACK/GREY                | YOUTH OR ADULT                            | \$22.00                |
| H SUMMER SKATI          |                   | MULTI                     | S M L XL                                  | \$20.00                |
|                         |                   |                           |                                           |                        |
| PRODUCT TO BE CUSTOMIZE | D \$5 PER PRODUCT | NAME FOR CUSTOMIZATION    | *PLEASE PRINT CLEARLY SUB-TO              | ITAL                   |
| PRODUCT TO BE GOSTOWIZE |                   |                           |                                           | (\$5 x number of items |
|                         |                   |                           | CUSTOM C                                  |                        |
|                         |                   |                           | ODD                                       | ED TOTAL               |
|                         |                   |                           | עחט                                       | ER TOTAL               |
|                         |                   |                           | ORDER DEADI                               | LINE - NOVEMBER 7, 20  |
| VISA 🗆 MC 🗆             | E-TRANSFER        |                           |                                           |                        |
|                         |                   |                           | XP SECURITY: POST                         | TAL CODE               |