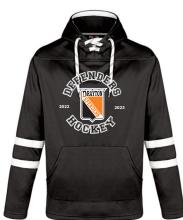

## **DRAYTON DEFENDERS**

2022-2023 - CLOTHING PROGRAM PROGRAM PROVIDED BY SHAGZ SPORTSWEAR







CCM PARKA JACKET
ADULT \$165.00 YOUTH \$160.00

CCM MIDWEIGHT JACKET
ADULT \$120.00 YOUTH \$115.00









WARM UP PANTS
ADULT \$55.00 YOUTH \$53.00















DANGLE HOODIE
ADULT \$55.00 YOUTH \$45.00

















## **DRAYTON DEFENDERS**

## 2022-2023 - CLOTHING PROGRAM PROGRAM PROVIDED BY SHAGZ SPORTSWEAR



| DNE EMAIL                                                  |                                       |
|------------------------------------------------------------|---------------------------------------|
| PLEASE BE SURE OF SIZING WHEN ORDERING AS SALES ARE FINAL! |                                       |
| Y DESCRIPTION COLOUR CIRCL                                 | CHOICE SIZE CIRCLE CHOICE PRICE TOTAL |
| A LONG SLEEVE COTTON TEE (ADULT) BLACK                     | XS S M L XL XXL XXXL XXXXL \$25.00    |
| A LONG SLEEVE COTTON TEE (YOUTH) BLACK                     | S M L XL \$23.00                      |
| B HURRICANE INSULATED JKT (ADULT) BLACK                    | S M L